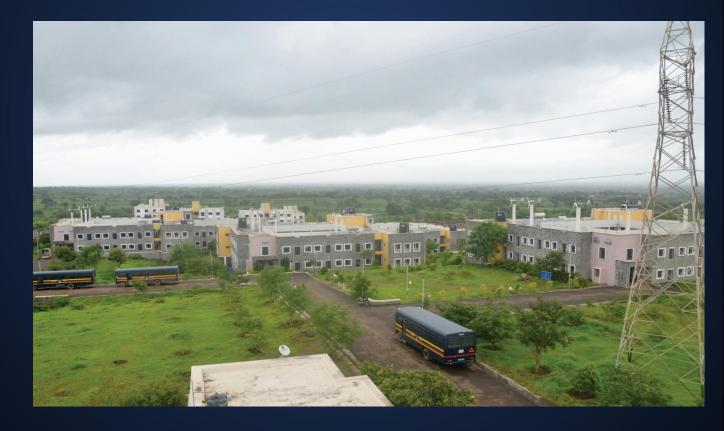

Total Project Cost – ₹ 16,100,000,0 Total Built-up – 20438.66 sq.m.

The first ever 4 star green rated campus in India. Project spreads over 65 acres of land, with multiple administrative buildings, Mess, self-content hostel building with a capacity of 500 students, Staff quarters, school building, playground & parade ground.

The project was initially planned & developed for training of bottom line police personnel, during first visit of Late Mr. R. R. Patil (ex-home minister) witnessing to the quality of work & extraordinary features in planning it was upgraded for training police inspectors.

Project still has it recognition for best planning features, use of uncoerced rubble masonry with hair joint & Ashlar stone masonry. The project was completed in stipulated time span.

Phase I Total Project Cost – ₹ 28,950,000,0 Total Built-up – 17275.30 sq.m.