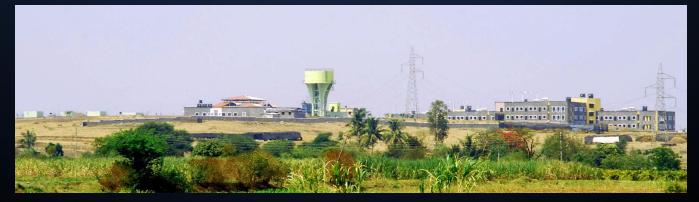

#### Deccan Vippashana Research Center. At Alate Dist. Kolhapur

The project is spread over the area more than 10 acres in a densely high altitude remote area. Construction of pagoda & other buildings are of great complexity.Underneath such pagoda has 541 shells to occupy individual person such structure is circular and has 3 layers. The roof slab of prarthana hall is again designed in a 3d curved shape.

Total Project Cost – ₹ 2,500,000,0 Total Built-up – 4180.63 sq.m.