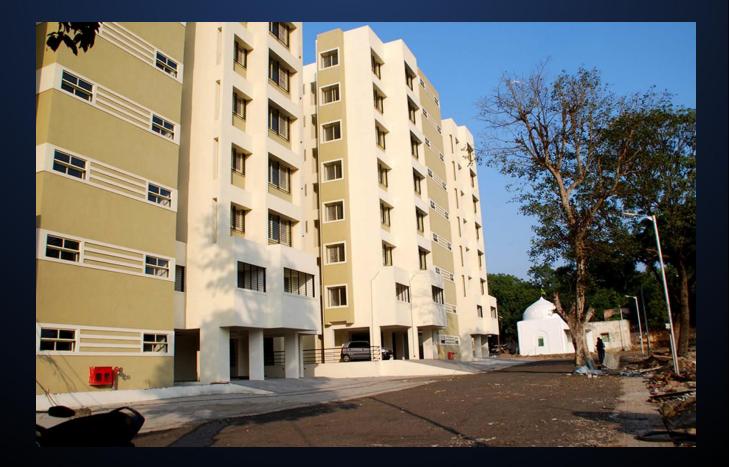

Total Project Cost – ₹ 16,100,000,0 Total Built-up – 20438.66 sq.m.

The first ever 4 star green rated campus in India. Project spreads over 65 acres of land, with multiple administrative buildings, Mess, self-content hostel building with a capacity of 500 students, Staff quarters, school building, playground & parade ground.

The project was initially planned & developed for training of bottom line police personnel, during first visit of Late Mr. R. R. Patil (ex-home minister) witnessing to the quality of work & extraordinary features in planning it was upgraded for training police inspectors.

Project still has it recognition for best planning features, use of uncoerced rubble masonry with hair joint & Ashlar stone masonry. The project was completed in stipulated time span.

Phase I Total Project Cost – ₹ 28,950,000,0 Total Built-up – 17275.30 sq.m.