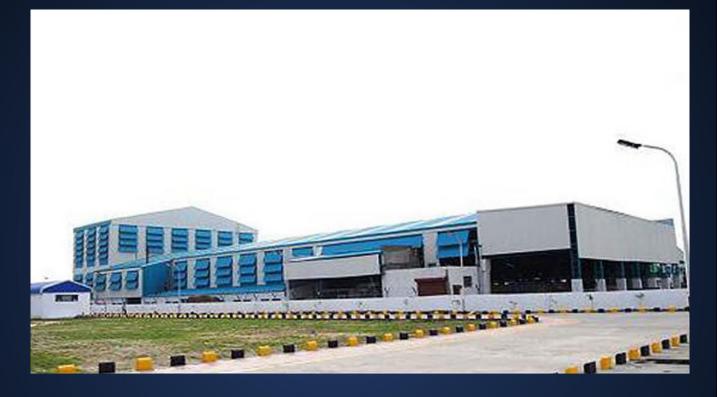

# Shriram Foundry Industrial Campus & Warehouse At Rudrapur, Uttarakhand

The site of the project is situated in a water logged industrial area in rudrapur, Uttarakhand which provided with great challenges to overcome. The project was completed in severe weather conditions and under minimal facilities available to the company in those days.

Total Project Cost – ₹ 16,100,000,0 Total Built-up – 20438.66 sq.m.

The first ever 4 star green rated campus in India. Project spreads over 65 acres of land, with multiple administrative buildings, Mess, self-content hostel building with a capacity of 500 students, Staff quarters, school building, playground & parade ground.