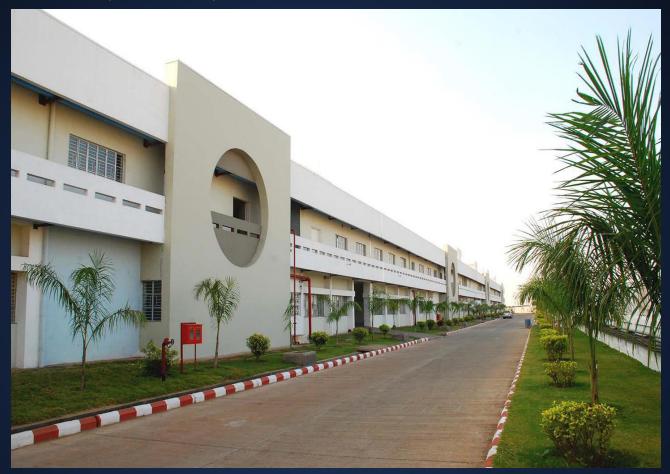

## Fabtech Education Society College Campus, Sangola

Total Project Cost – ₹ 68,480,000,0 Total Built-up – 60193.48 sq.m.