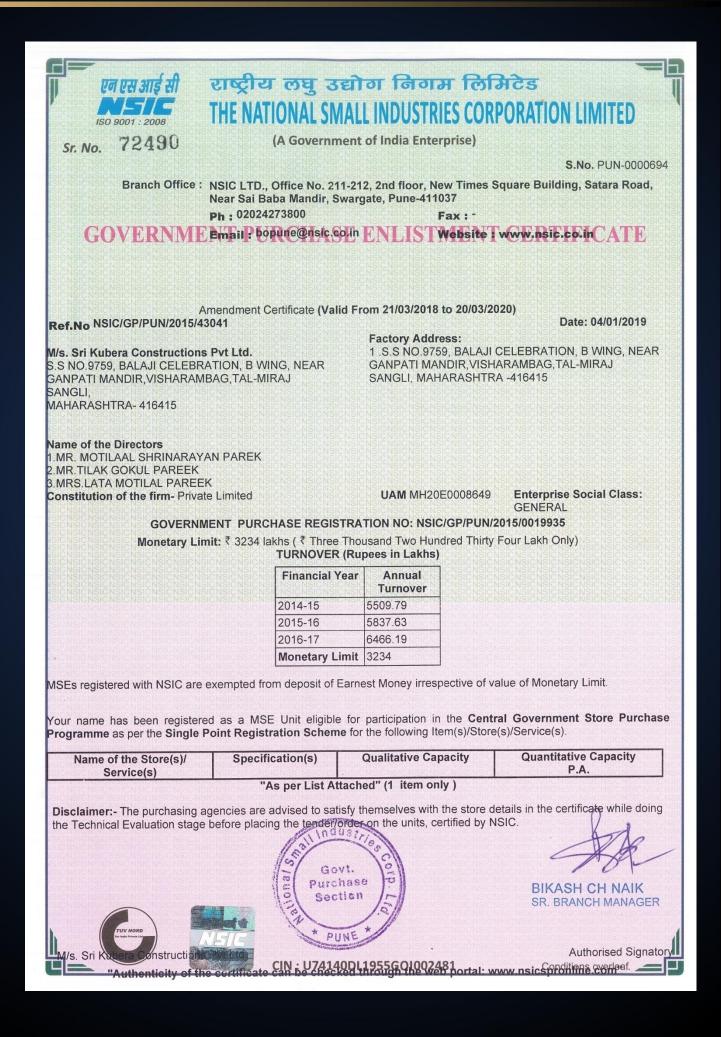

organization (Company/Partnership firm) who have passed after 1979 from Maharashtra Universities.

#### Details

1. Contractors Name and Address: SRI KUBERA CONSTRUCTIONS PVT. LTD., SANGLI, \"B\" WING, BALAJI CELEBRATIONS, NEAR GANPATI MANDIR, VISHRAMBHAG, SANGLI-SANGLI-416415

- 2. Registration fees, Receipt No and date : Rs. 40000 / 475967056 / 17-03-2018
- 3. Registration class and period: CLASS I-A for 5 years from 14-03-2018 to 13-03-2023
- 4. Work Capacity Upto: Unlimited

Motiloal

**Contractor Signature Specimen** 



Digitally signed by Name: Devendra Shantaram Jadhav Designation: Executive Engineer Provider: SafeScrypt sub-CA for RCAI Class 2 2014 Date of Signing: 2018-03-19 17:08:00 Digital Sign Expiry Date: Fri, Jun 08, 2018 16:30

#### 

E0P4DU8XC9

#### **NSIC Certificate**



#### **Shop Act Licence**

#### महाराष्ट्र दुकाने व आस्थापना (नोकरीचे व सेवाशर्तीचे विनियमन) नियम, २०१८ नमुना "ग" (नियम ९ पहा)

सूचना दिल्याबाबत पावती



अर्जदाराने नमूना फ द्वारा व्यवसाय सुरु केल्याबाबतची सूचना खाली नमूद केलेल्या तपशीलासह या कार्यालयास दिलेली आहे. त्याचा तपशील पुढीलप्रमाणे:

| ٩. | पावती क्रमांक                                                                                                                                                                                                                                                                                           | :            | २०३१३००३१४०८८१४७                                                                                                                       |                          |