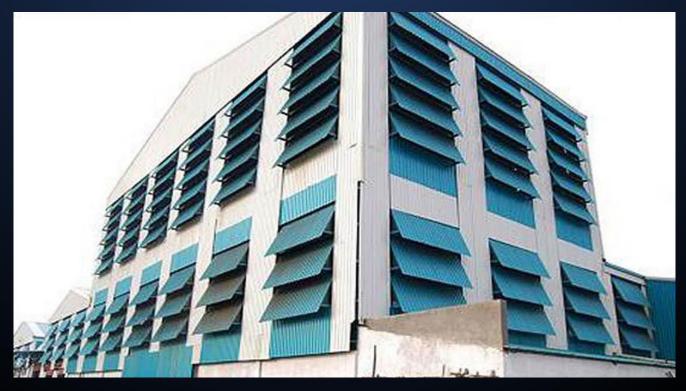

# Shriram Foundry Industrial Campus & Warehouse At Rudrapur, Uttarakhand

The site of the project is situated in a water logged industrial area in rudrapur, Uttarakhand which provided with great challenges to overcome. The project was completed in severe weather conditions and under minimal facilities available to the company in those days.

Total Project Cost – ₹ 16,100,000,0 Total Built-up – 20438.66 sq.m.

The first ever 4 star green rated campus in India. Project spreads over 65 acres of land, with multiple administrative buildings, Mess, self-content hostel building with a capacity of 500 students, Staff quarters, school building, playground & parade ground.