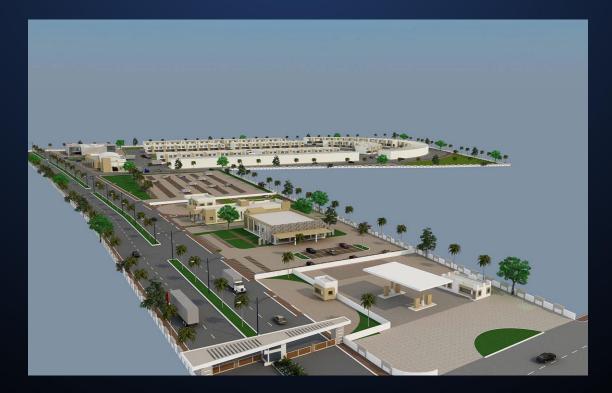

#### Islampur Integrated Textile Park At Islampur

(industrial & warehouse)

This project represents a milestone in the journey of KCPL, more than 97,583 sq.m. of construction area including infrastructure like concrete roads, compound walls, drains etc. completed within a span of 14 months. 4 storey building each storey of 7000 sq.m. of flat slab completed in 210 days. It has huge underground air tunnel, to complete this tunnel in time was the most crucial task which was successfully achieved with immense efforts of our team.