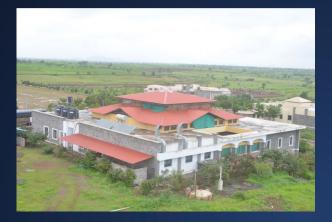

#### Islampur Integrated Textile Park At Islampur

(industrial & warehouse)

This project represents a milestone in the journey of KCPL, more than 97,583 sq.m. of construction area including infrastructure like concrete roads, compound walls, drains etc. completed within a span of 14 months. 4 storey building each storey of 7000 sq.m. of flat slab completed in 210 days. It has huge underground air tunnel, to complete this tunnel in time was the most crucial task which was successfully achieved with immense efforts of our team.

Total Project Cost – ₹ 72,000,000,0 Total Built-up – 97,583 sq.m.