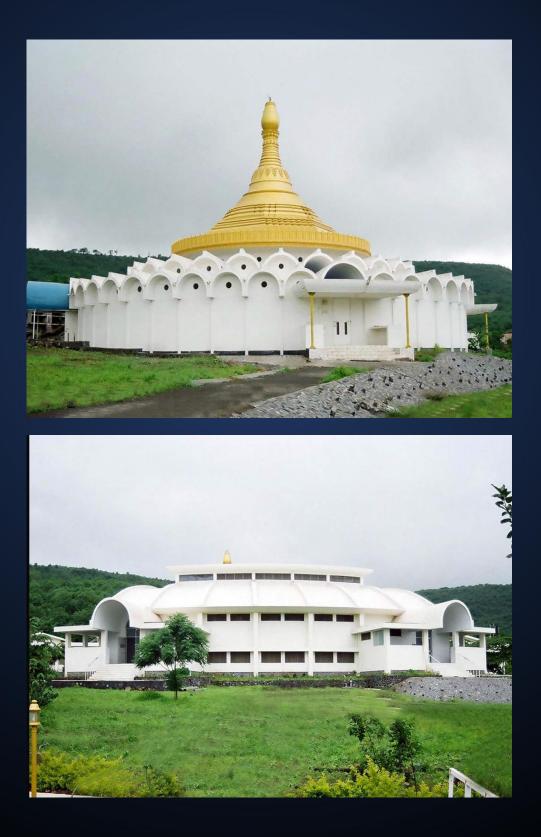

Total Project Cost – ₹ 16,100,000,0 Total Built-up – 20438.66 sq.m.

The first ever 4 star green rated campus in India. Project spreads over 65 acres of land, with multiple administrative buildings, Mess, self-content hostel building with a capacity of 500 students, Staff quarters, school building, playground & parade ground.

The project was initially planned & developed for training of bottom line police personnel, during first visit of Late Mr. R. R. Patil (ex-home minister) witnessing to the quality of work & extraordinary features in planning it was upgraded for training police inspectors.

Project still has it recognition for best planning features, use of uncoerced rubble masonry with hair joint & Ashlar stone masonry. The project was completed in stipulated time span.

Phase I Total Project Cost – ₹ 28,950,000,0 Total Built-up – 17275.30 sq.m.