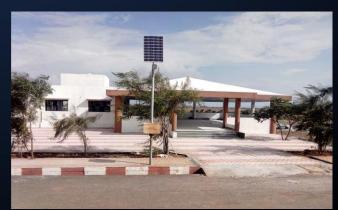

Total Project Cost – ₹ 16,100,000,0 Total Built-up – 20438.66 sq.m.

The first ever 4 star green rated campus in India. Project spreads over 65 acres of land, with multiple administrative buildings, Mess, self-content hostel building with a capacity of 500 students, Staff quarters, school building, playground & parade ground.

The project was initially planned & developed for training of bottom line police personnel, during first visit of Late Mr. R. R. Patil (ex-home minister) witnessing to the quality of work & extraordinary features in planning it was upgraded for training police inspectors.

Project still has it recognition for best planning features, use of uncoerced rubble masonry with hair joint & Ashlar stone masonry. The project was completed in stipulated time span.

Phase I Total Project Cost – ₹ 28,950,000,0 Total Built-up – 17275.30 sq.m.