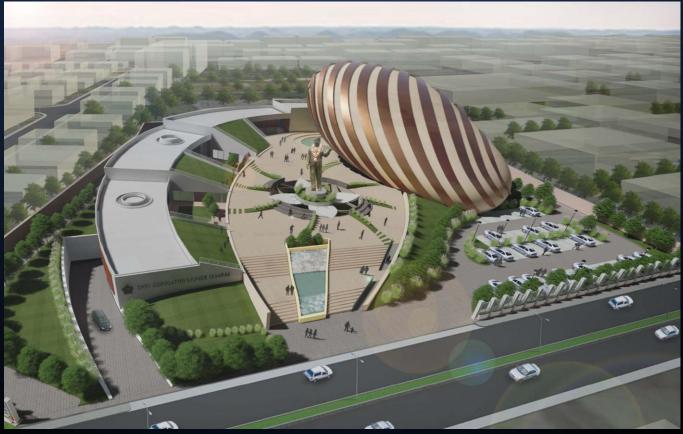

## Design & Construction Of Late Hon. Gopinath Munde Smarak, Aurangabad

Total Project Cost – ₹45,400,000,0 Total Built-up –23225.76 sq.m.

IT Building at Technocity, Pallipuram, for Kerla State Information Technology Infrastructure Ltd, Thiruvananthapuram Kerala.