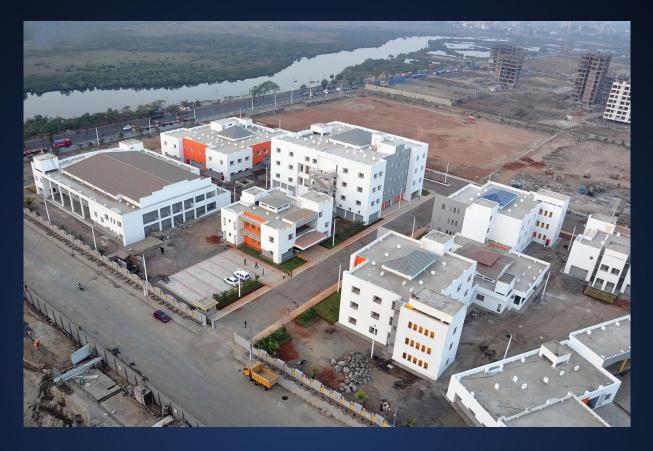

#### Islampur Integrated Textile Park At Islampur

(industrial & warehouse)

This project represents a milestone in the journey of KCPL, more than 97,583 sq.m. of construction area including infrastructure like concrete roads, compound walls, drains etc. completed within a span of 14 months. 4 storey building each storey of 7000 sq.m. of flat slab completed in 210 days. It has huge underground air tunnel, to complete this tunnel in time was the most crucial task which was successfully achieved with immense efforts of our team.

Total Project Cost – ₹ 72,000,000,0 Total Built-up – 97,583 sq.m.