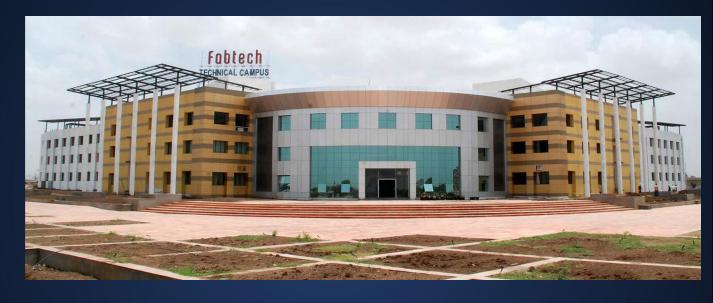

## Fabtech Education Society College Campus, Sangola

Total Project Cost – ₹ 68,480,000,0 Total Built-up – 60193.48 sq.m.