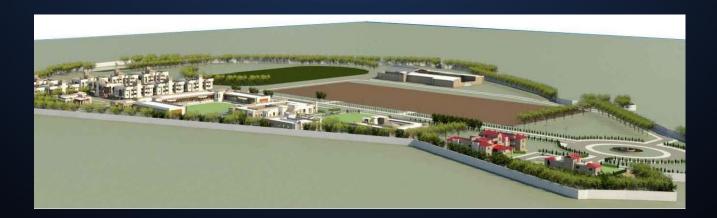

Total Project Cost – ₹ 16,100,000,0 Total Built-up – 20438.66 sq.m.

The first ever 4 star green rated campus in India. Project spreads over 65 acres of land, with multiple administrative buildings, Mess, self-content hostel building with a capacity of 500 students, Staff quarters, school building, playground & parade ground.

The project was initially planned & developed for training of bottom line police personnel, during first visit of Late Mr. R. R. Patil (ex-home minister) witnessing to the quality of work & extraordinary features in planning it was upgraded for training police inspectors.

Project still has it recognition for best planning features, use of uncoerced rubble masonry with hair joint & Ashlar stone masonry. The project was completed in stipulated time span.

Phase I Total Project Cost – ₹ 28,950,000,0 Total Built-up – 17275.30 sq.m.