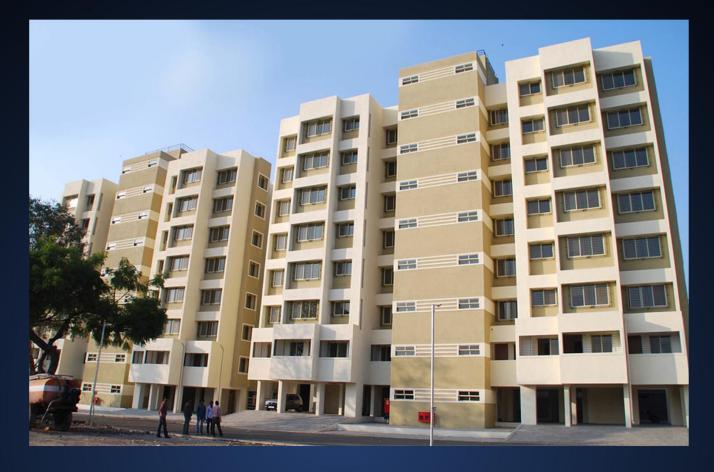

Total Project Cost – ₹ 16,100,000,0 Total Built-up – 20438.66 sq.m.

The first ever 4 star green rated campus in India. Project spreads over 65 acres of land, with multiple administrative buildings, Mess, self-content hostel building with a capacity of 500 students, Staff quarters, school building, playground & parade ground.

The project was initially planned & developed for training of bottom line police personnel, during first visit of Late Mr. R. R. Patil (ex-home minister) witnessing to the quality of work & extraordinary features in planning it was upgraded for training police inspectors.

Project still has it recognition for best planning features, use of uncoerced rubble masonry with hair joint & Ashlar stone masonry. The project was completed in stipulated time span.

Phase I Total Project Cost – ₹ 28,950,000,0 Total Built-up – 17275.30 sq.m.