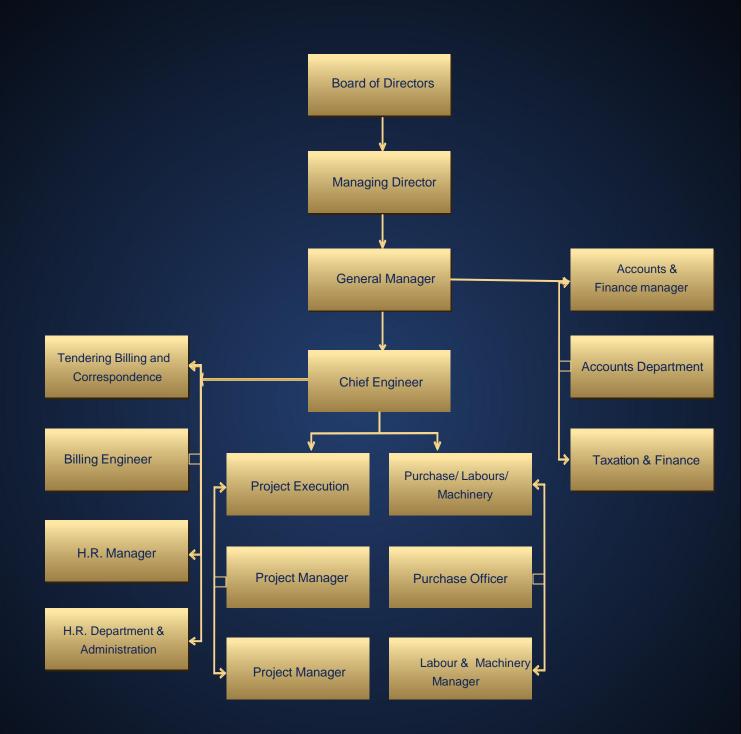

any. He's a master in the industry with more than 22 years of rich experience in the construction industry. With his varied experience and expertise in business and he ensures that company always has a leash on all its operations.



Mr. Tilak Pareek is the young blood of this family based company. He's also a part of board of directors. He's an architect in the company who brings new vision for the overall business.With his degree in architecture he makes sure company stays open to newer modern ways to construct.



Mrs. Lata Pareek is the support system of this family based company. She's also a part of board of directors. With her masters in maths, she's a wizard when it comes to working out numbers, making sure the company makes most of its resources and assets

## Organization chart



## Administrative Set-Up

| Position              | Name/ Nos              | Qualifications                   |
|-----------------------|------------------------|----------------------------------|
| Chairman              | Mr. Motilaal Parek     | (B.E with 33 years experience)   |
| Managing Director     | Mr. Gokul Pareek       | (B Com with 23 years experience) |
| Project Manager       | 9                      | BE Civil                         |
| Architect             | 3                      | B.Arch                           |
| Electrical In charge  | 4                      | D.E.E.                           |
| Project Engineer      | 19                     | BE Civil (Varies)                |
| Billing & tendering   | 7                      | BE Civil (Varies