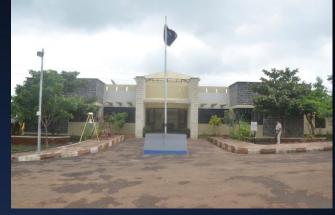

Total Project Cost – ₹ 16,100,000,0 Total Built-up – 20438.66 sq.m.

The first ever 4 star green rated campus in India. Project spreads over 65 acres of land, with multiple administrative buildings, Mess, self-content hostel building with a capacity of 500 students, Staff quarters, school building, playground & parade ground.

The project was initially planned & developed for training of bottom line police personnel, during first visit of Late Mr. R. R. Patil (ex-home minister) witnessing to the quality of work & extraordinary features in planning it was upgraded for training police inspectors.

Project still has it recognition for best planning features, use of uncoerced rubble masonry with hair joint & Ashlar stone masonry. The project was completed in stipulated time span.

Phase I Total Project Cost – ₹ 28,950,000,0 Total Built-up – 17275.30 sq.m.