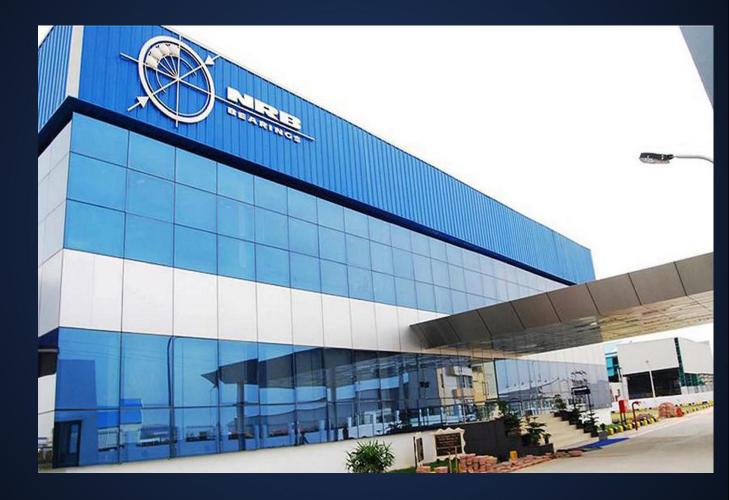

#### NRB Bearings Industrial Campus at Rudrapur, Uttarakhand

The site of the project is situated in a water logged industrial area in rudrapur, Uttarakhand which provided with great challenges to overcome.

Total Project Cost – ₹ 9,250,000,0 Total Built-up – 6503.21 sq.m.