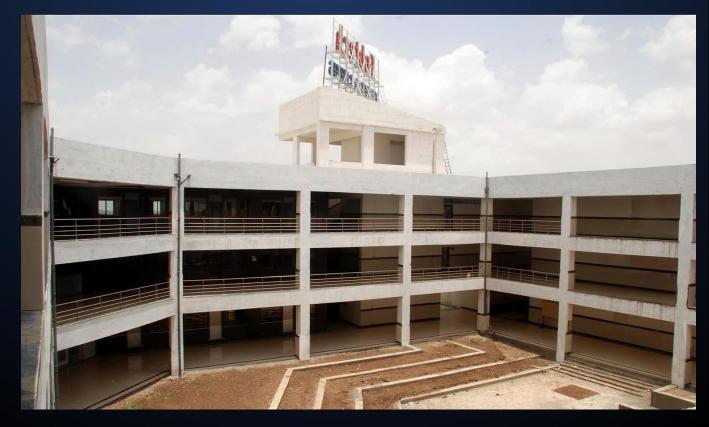

Total Project Cost – ₹ 16,100,000,0 Total Built-up – 20438.66 sq.m.

The first ever 4 star green rated campus in India. Project spreads over 65 acres of land, with multiple administrative buildings, Mess, self-content hostel building with a capacity of 500 students, Staff quarters, school building, playground & parade ground.

The project was initially planned & developed for training of bottom line police personnel, during first visit of Late Mr. R. R. Patil (ex-home minister) witnessing to the quality of work & extraordinary features in planning it was upgraded for training police inspectors.

Project still has it recognition for best planning features, use of uncoerced rubble masonry with hair joint & Ashlar stone masonry. The project was completed in stipulated time span.

Phase I Total Project Cost – ₹ 28,950,000,0 Total Built-up – 17275.30 sq.m.